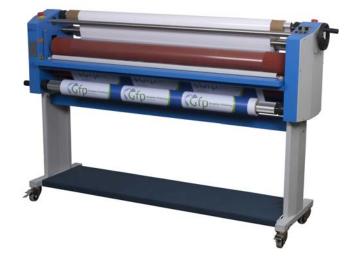

#### **Professional Top Heat Laminators**

Sign shops and digital printers now have an affordable option for pressure-sensitive applications. The Gfp 300 Series delivers rugged construction, labor-saving features, and high quality output in an entry level machine. Built off the 255C Cold Laminator, the 300 Series adds top heat for better overlamination, mounting and board coating results.

### Easy set-up and low maintenance with a top heat boost.

- Labor saving Quick-Grip film shafts
- Integrated rear rewind for roll-to-roll apps
- Swing-up feed table and 38" output height
- Photoelectric eye for operator safety
- Metal Alloy heater reduces breakage
- 5" diameter rollers

#### **APPLICATIONS**

Signs **Banners** Trade show displays Point-of-purchase Dry-erase boards Floor graphics Graphic mounting Photo mounting Window graphics Vehicle graphics

|   | prevent media si  |
|---|-------------------|
|   | roll from telesco |
|   | during opera      |
| A | (Inclu            |
|   |                   |
|   |                   |
|   |                   |
|   |                   |