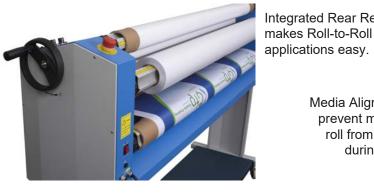

### Easy set-up and low maintenance with a top heat boost.

- Labor saving Quick-Grip film shafts
- Integrated rear rewind for roll-to-roll apps
- Swing-up feed table and 38" output height
- Photoelectric eye for operator safety
- Metal Alloy heater reduces breakage
- 5" diameter rollers

#### **APPLICATIONS**

Signs **Banners** Trade show displays Point-of-purchase Dry-erase boards Floor graphics Graphic mounting Photo mounting Window graphics Vehicle graphics

|   | prevent media si  |
|---|-------------------|
|   | roll from telesco |
|   | during opera      |
| A | (Inclu            |
|   |                   |
|   |                   |
|   |                   |
|   |                   |

Integrated Rear Rewind

363TH

| 55"                | 63"                                                                                                       |
|--------------------|-----------------------------------------------------------------------------------------------------------|
|                    | 5"                                                                                                        |
|                    | 1"                                                                                                        |
| Rubber             |                                                                                                           |
| Integrated         |                                                                                                           |
| 140° F             |                                                                                                           |
| 20 ft/min          |                                                                                                           |
| Top/Bottom         |                                                                                                           |
| ChainDrive         |                                                                                                           |
| Hand Wheel         |                                                                                                           |
| Single knob        |                                                                                                           |
| Metal Alloy heater |                                                                                                           |
| 10" OD             |                                                                                                           |
| 120v 11A           | 120v 12A                                                                                                  |
| 1320W              | 1440W                                                                                                     |
| Included           |                                                                                                           |
| Included           |                                                                                                           |
| 321 lbs.           | 376 lbs.                                                                                                  |
| " x 23.5" x 48.5"  | 80" x 23" x 48"                                                                                           |
| s. 79" x 26" x 31" | 507 lbs. 87" x 26" x 31"                                                                                  |
|                    | Rul<br>Inte<br>14<br>20 f<br>Cha<br>Cha<br>Ging<br>Metal A<br>10'<br>120v 11A<br>1320W<br>Inc<br>321 lbs. |