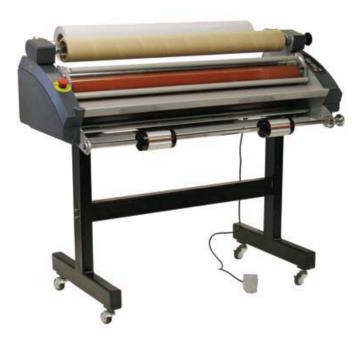

## 41" Cold Laminator

Freestanding laminators have been designed to be fast and easy to use

# 41" Cold Laminator