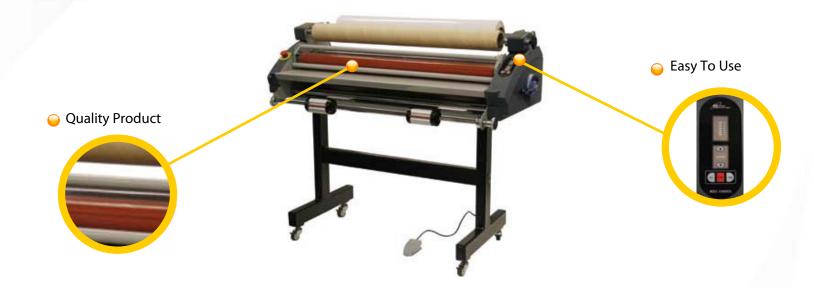

## Easy To Use

Simple set-up with one button operation. Remote control and foot petal designed for hands-free operation.

## Quality

Digital control with 9 speed settings, combined with silicone rubber rollers help deliver the perfect finish.