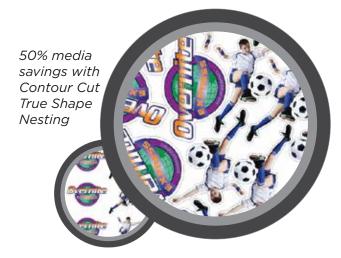

#### MORE CONTROL

- Easily manage artwork changes and approvals using the Artwork Approval Tool
- Save up to 50% media on print-&-cut jobs with Contour Cut True Shape Nesting
- Speed up cutting with the **Cut Order** tool by manually selecting the pattern in which design objects are cut
- Worry-free computer upgrades for **Windows 10**, 8, and 7
- Option to get the latest Flexi for a low monthly operating expense
- Check in while on-the-go with Cloud Storage and Mobile App